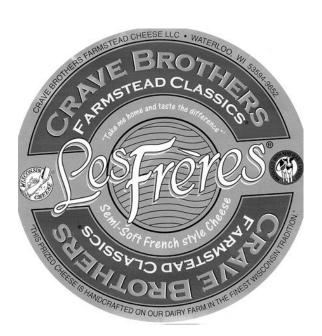

The following Crave Brothers products are being recalled:

| Product name              | Weight   | Product<br>Code | Make Date       | Packaging               |  |
|---------------------------|----------|-----------------|-----------------|-------------------------|--|
| Les Frères                | 2/2.5lbs | LF225           | 7/1/13 or prior | Green and Gold<br>Label |  |
| Petit Frère               | 8/8 oz   | PF88            | 7/1/13 or prior | Sm. Round Wood<br>Box   |  |
| Petit Frère<br>w/Truffles | 8/8 oz   | PF88T           | 7/1/13 or prior | Sm. Round Wood<br>Box   |  |