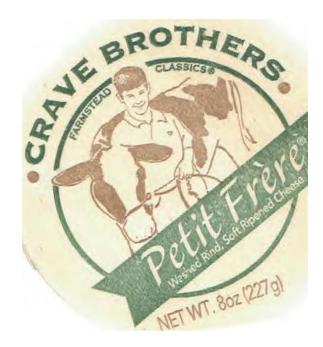

The following Crave Brothers products are being recalled:

| Product name              | Weight   | Product<br>Code | Make Date       | Packaging               |  |
|---------------------------|----------|-----------------|-----------------|-------------------------|--|
| Les Frères                | 2/2.5lbs | LF225           | 7/1/13 or prior | Green and Gold<br>Label |  |
| Petit Frère               | 8/8 oz   | PF88            | 7/1/13 or prior | Sm. Round Wood<br>Box   |  |
| Petit Frère<br>w/Truffles | 8/8 oz   | PF88T           | 7/1/13 or prior | Sm. Round Wood<br>Box   |  |